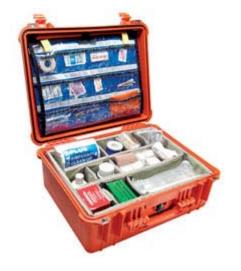

## 1550EMS Case

- Watertight, crushproof, and dust proof
- Multi layer lid organizer with numerous clean pockets find everything right away
- Lid organizer clear cover with Velcro® fasteners keep supplies in place during transport
- Padded dividers with adjustable walls for customizing compartments to any size - provides extra protection and inventory management.
- Automatic Pressure Equalization Valve
- Stainless steel padlock protectors
- Unconditional Lifetime Guarantee of Excellence
- 1550 Case customized for EMS personnel
- CONTENTS NOT INCLUDED